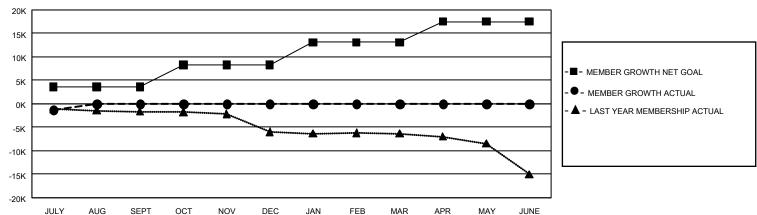

#### GOALS AND ACTUAL MEMBERS CUMULATIVE

| DROPPED CLUBS: 39             |       | 834 CLUBS OF 10,961 ADDED 1 OR<br>MORE NEW MEMBERS | GENDER DISTRIBUTION  MALE 193,362 (67.51%)  FEMALE 93,057 (32.49%) |  |        |
|-------------------------------|-------|----------------------------------------------------|--------------------------------------------------------------------|--|--------|
| DROPPED MEMBERS               |       |                                                    |                                                                    |  |        |
| DECEASED                      | 349   | CLICK HERE FOR CUMULATIVE                          | TOTAL FAMILY UNIT MEMBERS                                          |  | 54,513 |
| CLUB CANCELLED 45 OTHER 2,574 |       | MEMBERSHIP DATA                                    |                                                                    |  |        |
|                               |       |                                                    | FAMILY MEMBERS PAYING HALF DUES                                    |  | 27,961 |
| TOTAL                         | 2,968 |                                                    | DOLO                                                               |  |        |