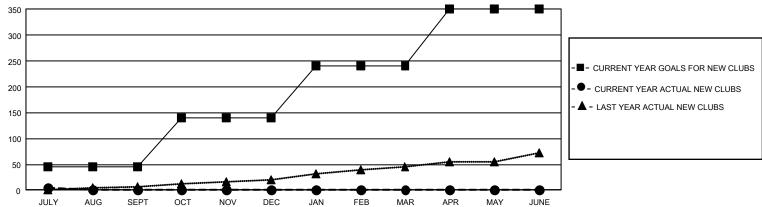

138           | 5           | 39            | JULY/AUG/SEPT         | 3614                  | 2,063                   | 2,968                                              |  |
| OCT/NOV/DEC   | 282           | 0           | 0             | OCT/NOV/DEC           | 4666                  | 0                       | 0                                                  |  |
| JAN/FEB/MAR   | 300           | 0           | 0             | JAN/FEB/MAR           | 4814                  | 0                       | 0                                                  |  |
| APR/MAY/JUNE  | 330           | 0           | 0             | APR/MAY/JUNE          | 4405                  | 0                       | 0                                                  |  |

# GOALS AND ACTUAL NEW CLUBS CUMULATIVE



#### GOALS AND ACTUAL MEMBERS CUMULATIVE



| DROPPED CLUBS: 39             |       | 834 CLUBS OF 10,961 ADDED 1 OR<br>MORE NEW MEMBERS | GENDER DISTRIBUTION  MALE 193,362 (67.51%)  FEMALE 93,057 (32.49%) |  |        |
|-------------------------------|-------|----------------------------------------------------|--------------------------------------------------------------------|--|--------|
| DROPPED MEMBERS               |       |                                                    |                                                                    |  |        |
| DECEASED                      | 349   | CLICK HERE FOR CUMULATIVE                          | TOTAL FAMILY UNIT MEMBERS                                          |  | 54,513 |
| CLUB CANCELLED 45 OTHER 2,574 |       | MEMBERSH